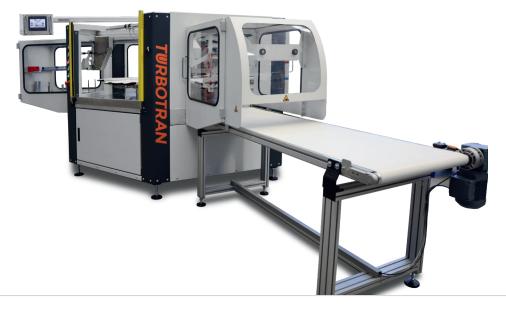

## TURBOTRAN 6.1

## **Product Specifications**

**Field of Application**Fully automatic application of heat transfer decals on a variety of textiles and garments including T-shirts, sportswear, work wear, bags and many more.

| Data                  | Dimensions                 | Width<br>3800 mm                                                              | <b>Height</b><br>1750 mm | Length<br>3250 mm |
|-----------------------|----------------------------|-------------------------------------------------------------------------------|--------------------------|-------------------|
|                       | Weight                     | approx. 1500 kg                                                               |                          |                   |
|                       | Power                      | 3x 400V / 50 Hz / 16 A                                                        |                          |                   |
|                       | Compressed Air             | 6 bar (approx. 1.8m³/h)                                                       |                          |                   |
|                       | Output                     | up to 600 transfers/hour, depending on the article and decor                  |                          |                   |
|                       | Printable Area             | max. 500 x 400 mm (Length x Width)                                            |                          |                   |
|                       | Transfer Decal Positioning | Automatic handover and positioning from a magazine                            |                          |                   |
|                       | Infeed (Textiles)          | Manual                                                                        |                          |                   |
|                       | Outfeed (Textiles)         | Automatic outfeed by a gripping mechanism                                     |                          |                   |
|                       | Transfer Temperature       | max. 180°C with stepless adjustability                                        |                          |                   |
|                       | Transfer Presses           | Main and secondary press, stepless adjustability for pressure and dwell time  |                          |                   |
| Additional<br>Modules | Tooling                    | Carrier platens in different shapes and sizes for a variety of products       |                          |                   |
|                       | Accessories                | Laser positioning aid; Outfeed transportation belt; Membrane platens          |                          |                   |
| Further Requirements  |                            | All TURBOTRAN machines can be projected and extended for further articles and |                          |                   |