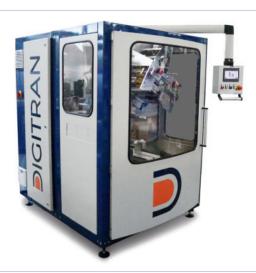

## **DIGITRAN® TRR**

| FIE | ld of | Ann | lication |  |
|-----|-------|-----|----------|--|

Heat transfer decoration of zylindrical, mandrel carried products like tubes, shells, caps, etc.

|      | <b>D</b> : |       |
|------|------------|-------|
| Data | Dimen      | cionc |
|      |            |       |

WidthHeightLength1480 mm2140 mm1840 mm

Weight

approx. 1700 kg

Power

400V / 16 A

Compressed Air

6 bar

Output

up to 2000 transfers/hour, dependending on product and decor

**Product Dimensions** 

Diameter from 16 mm to 60 mm Length from 50 mm to 220 mm

Printable Area

Full body decoration (360°)

Registration

Optical film registration, optical or mechanical product registration

**Infeed and Output** 

Infeed with a magazine and outfeed on a conveyor belt or chute

Additional Modules

Infeed and Output

Automatisation

**Pre-treatment** 

Flame, plasma, heat, ionisation, as part of an automatization in-line or as extarnal units