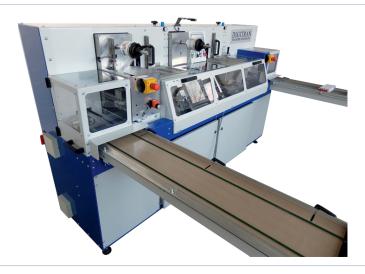

## DIGITRAN<sup>®</sup> TRF

| Field of Application  |                    | Heat transfer decoration of flat surfaced products like yard sticks, boxes, flasks, etc.                               |                          |                   |
|-----------------------|--------------------|------------------------------------------------------------------------------------------------------------------------|--------------------------|-------------------|
| Data                  | Dimensions         | Width<br>800 mm                                                                                                        | <b>Height</b><br>1500 mm | Length<br>2600 mm |
|                       | Weight             | approx. 700                                                                                                            | kg                       |                   |
|                       | Power              | 400V / 16 A                                                                                                            |                          |                   |
|                       | Compressed Aur     | 6 bar                                                                                                                  |                          |                   |
|                       | Output             | up to 800 transfers/ hour, depending on product and decor<br>Length from 125 mm to 250 mm<br>Width from 20 mm to 54 mm |                          |                   |
|                       | Product Dimensions |                                                                                                                        |                          |                   |
|                       | Printable Area     | 250 mm x 60 mm (Length x Width)                                                                                        |                          |                   |
|                       | Registration       | Optical film registration and mechanical product registration                                                          |                          |                   |
|                       | Infeed and Output  | Conveyor belts with slide-in and output module                                                                         |                          |                   |
| Additional<br>Modules | Infeed and Output  | Diverse Conveyor belt and sliding rails to fit differently shaped products                                             |                          |                   |
|                       | Post-treatment     | Brushing unit for surface cleaning<br>Matting unit for a matt-finish                                                   |                          |                   |
| Further Requirements  |                    | All DIGITRAN machines can be projected and extended for further articles and other needs.                              |                          |                   |